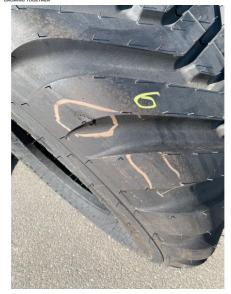

## **Technical Information:**

| Product number           | 040876        |
|--------------------------|---------------|
| Tyre size                | 500/50-17     |
| TL/TT                    | TL            |
| LI/SI                    | 149A8         |
| PR                       | 14            |
| Tread                    | Flotation 648 |
| Brand                    | BKT           |
| Specification            | VISUAL DEFECT |
| Recommended rim          | 16            |
| Width mm                 | 510           |
| Outer diameter mm        | 945           |
| static radius mm         | 416           |
| Rollsize mm              | 2750          |
| Loadindex kg/at km/h (1) | 3250 / 40     |
| Inflation pressure bar   | 2.8           |
| Weight kg                | 57.68000      |
| Stud height mm           | 19            |
| TRA code                 | **DA**        |
| Volume m3                | 0.40210       |