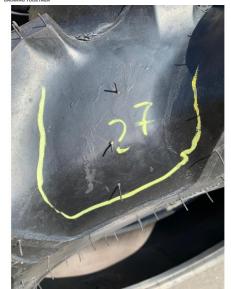

## **Technical Information:**

| Product number           | 040634        |
|--------------------------|---------------|
| Tyre size                | 9.5-22        |
| TL/TT                    | TT            |
| LI/SI                    | 104A6         |
| PR                       | 6             |
| Tread                    | TR 144        |
| Brand                    | BKT           |
| Specification            | VISUAL DEFECT |
| Recommended rim          | 7             |
| Allowed rim              | 8             |
| Width mm                 | 235           |
| Outer diameter mm        | 1000          |
| static radius mm         | 458           |
| Rollsize mm              | 2985          |
| Loadindex kg/at km/h (1) | 900 / 30      |
| Inflation pressure bar   | 2.2           |
| Weight kg                | 23.52000      |
| Stud height mm           | 28            |
| Number of studs          | 14            |
| TRA code                 | **DA**        |
| Volume m3                | 0.21492       |
|                          |               |