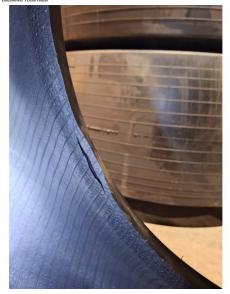

## 750/60-30.5 16PR BKT FLOTATION 648 182A8/170 A8 \*\*DA\*\* TL

#### **Technical Information:**

| Product number         | 040209        |
|------------------------|---------------|
| Tyre size              | 750/60-30.5   |
| TL/TT                  | TL            |
| LI / SI                | 182A8/170A8   |
| PR                     | 16            |
| Tread                  | Flotation 648 |
| Brand                  | BKT           |
| Specification          | VISUAL DEFECT |
| Recommended rim        | 24            |
| Width mm               | 750           |
| Outer diameter mm      | 1650          |
| static radius mm       | 710           |
| Rollsize mm            | 4935          |
| Inflation pressure bar | 2.2           |
| Weight kg              | 222.38000     |
| Stud height mm         | 26            |
| TRA code               | **DA**        |
| Volume m3              | 2.34350       |