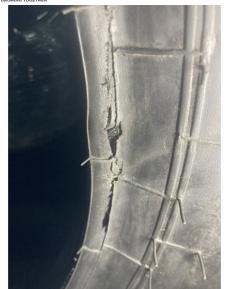

## **Technical Information:**

| Product number           | 040837        |
|--------------------------|---------------|
| Tyre size                | 23.1-26       |
| TL / TT                  | TL            |
| LI / SI                  | 153A6/149A8   |
| PR                       | 12            |
| Tread                    | TR 135        |
| Brand                    | BKT           |
| Specification            | VISUAL DEFECT |
| Recommended rim          | DW 20 B       |
| Width mm                 | 587           |
| Outer diameter mm        | 1585          |
| static radius mm         | 700           |
| Rollsize mm              | 4615          |
| Loadindex kg/at km/h (1) | 3650 / 30     |
| Loadindex kg/at km/h (2) | 3250 / 40     |
| Inflation pressure bar   | 1.7           |
| Weight kg                | 154.76000     |
| Stud height mm           | 43            |
| TRA code                 | **DA**        |
| Volume m3                | 1.41584       |