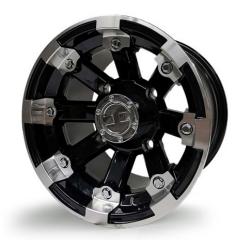

## 8JX14 H2 4/131/156 Ø14.3C60 ET-10.2 Gloss Black Machined 8911480-32

**Product-No.: 038179** 

## **Technical Information:**

| 038179    |
|-----------|
| JINFEI    |
| 14        |
| 8.00 x 14 |
| 8.00      |
| 4         |
| 131       |
| 156       |
| -10.2     |
| Black     |
| C60/14.3  |
| 7.70000   |
| 0.03800   |
| H2        |
| Alloy     |
| One part  |
| 9005      |
|           |