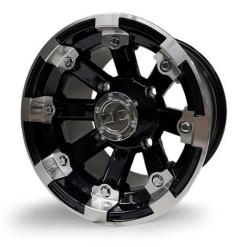

## Bohnenkamp Moving Professionals

WB 7JX14 H2 4/86/110 Ø14.3C60 ET2.5 Gloss Black Machined 8911470-31

## **Technical Information:**

| Product number       | 038176    |
|----------------------|-----------|
| Brand                | JINFEI    |
| Inch                 | 14        |
| Rim size             | 7.00 x 14 |
| Rim width            | 7.00      |
| Bolt hole number     | 4         |
| Center bore diameter | 86        |
| Bolt hole circle     | 110       |
| ET                   | 2.5       |
| Color                | Black     |
| Bolt Hole            | C60/14.3  |
| Weight kg            | 7.20000   |
| Volume m3            | 0.03600   |
| Material             | Alloy     |
| Wheel type           | One part  |
| RAL                  | 9005      |
|                      |           |