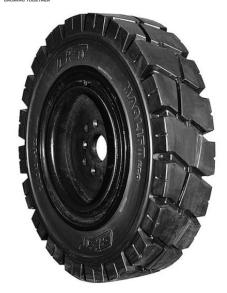

21X8-9 (200/75-9) 6.00 E - 9 BKT MAGLIFT ECO EASYFIT 200/75-9

**Product-No.: 037905** 

## **Technical Information:**

| Product number           | 037905                |
|--------------------------|-----------------------|
| Tyre size                | 21x8-9                |
| Tread                    | Maglift ECO EasyFit   |
| Brand                    | BKT                   |
| Specification            | Solid Tyre (200/75-9) |
| Recommended rim          | 6.00 E - 9            |
| Width mm                 | 175                   |
| Outer diameter mm        | 520                   |
| Loadindex kg/at km/h (1) | 2755 / 25 LW          |
| Loadindex kg/at km/h (2) | 2120 / 25 SW          |
| Weight kg                | 32.04000              |
| Stud height mm           | 45                    |
| Feature                  | Antistatic            |
| Volume m3                | 0.05000               |