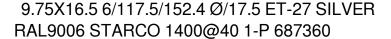

Product-No.: 034399

## **Technical Information:**

| Product number       | 034399      |
|----------------------|-------------|
| Brand                | STARCO      |
| Inch                 | 16.5        |
| Rim size             | 9.75 x 16.5 |
| Rim width            | 9.75        |
| Bolt hole number     | 6           |
| Center bore diameter | 117.5       |
| Bolt hole circle     | 152.4       |
| ET                   | -27         |
| Color                | Silver      |
| Recom. Tyre Size     | 12-16.5     |
| Bolt Hole            | Ø/17.5      |
| Load Capacity 1      | 1400        |
| Speed 1              | 40          |
| Weight kg            | 20.00000    |
| Volume m3            | 0.04350     |
| Material             | Steel       |
| Wheel type           | 1-P         |
| RAL                  | 9006        |
|                      |             |