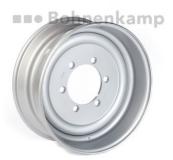

## **Technical Information:**

| Product number       | 034399      |
|----------------------|-------------|
| Brand                | STARCO      |
| Inch                 | 16.5        |
| Rim size             | 9.75 x 16.5 |
| Rim width            | 9.75        |
| Bolt hole number     | 6           |
| Center bore diameter | 117.5       |
| Bolt hole circle     | 152.4       |
| ET                   | -27         |
| Color                | Silver      |
| Recom. Tyre Size     | 12-16.5     |
| Bolt Hole            | Ø/17.5      |
| Load Capacity 1      | 1400        |
| Speed 1              | 40          |
| Weight kg            | 20.00000    |
| Volume m3            | 0.04350     |
| Material             | Steel       |
| Wheel type           | 1-P         |
| RAL                  | 9006        |
|                      |             |