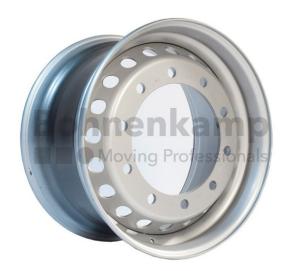

## 9.00X22.5 10/281/335 Ø27 ET175 SILVER BETTER WHEELS ONE PART 3229002

## **Technical Information:**

| Product number       | 026128        |
|----------------------|---------------|
| Brand                | BETTER WHEELS |
| Inch                 | 22.5          |
| Rim size             | 9.00 x 22.5   |
| Rim width            | 9.00          |
| Bolt hole number     | 10            |
| Center bore diameter | 281           |
| Bolt hole circle     | 335           |
| ET                   | 175           |
| Color                | Silver        |
| Bolt Hole            | Ø27           |
| Weight kg            | 40.00000      |
| Volume m3            | 0.07466       |
| Material             | Steel         |
| Wheel type           | One part      |
|                      |               |