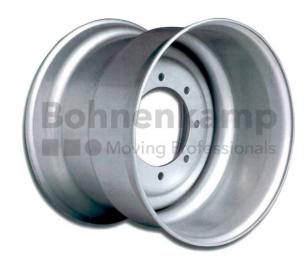

## 20.00X22.5 H2 8/221/275 A2 ET-70 VG7 RF SILVER RAL9006 JANTSA ONE PART 200602

**Product-No.: 023923** 

## **Technical Information:**

| 023923       |
|--------------|
| JANTSA       |
| 22.5         |
| 20.00 x 22.5 |
| 20.00        |
| 8            |
| 221          |
| 275          |
| -70          |
| Silver       |
| A2           |
| 66.00000     |
| 0.16592      |
| H2           |
| Steel        |
| One part     |
| 9006         |
|              |