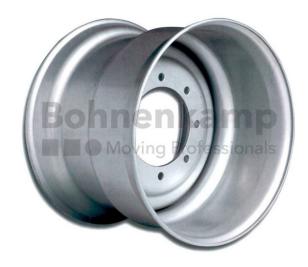

## 13.00X20 H2 8/221/275 A3 ET-25 VG SILVER RAL9006 JANTSA ONE PART 20185

**Product-No.: 023140** 

## **Technical Information:**

| 023140     |
|------------|
| JANTSA     |
| 20         |
| 13.00 x 20 |
| 13.00      |
| 8          |
| 221        |
| 275        |
| -25        |
| Silver     |
| A3         |
| 34.00000   |
| 0.08521    |
| H2         |
| Steel      |
| One part   |
| 9006       |
|            |