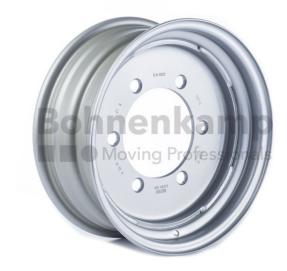

10.00X46 (-) 8/221/275 A3 ET23 SILVER RAL9006 JANTSA ONE PART 46101 JBS 001

.

**Product-No.: 034153** 

## **Technical Information:**

| 034153     |
|------------|
| JANTSA     |
| 46         |
| 10.00 x 46 |
| 10.00      |
| 8          |
| 221        |
| 275        |
| 23         |
| Silver     |
| -          |
| A3         |
| 173.00000  |
| 0.34675    |
| Steel      |
| One part   |
| 9006       |
|            |