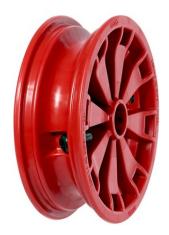

## EO 2.25AX4 TL 20X75 - RED POLYPROPYLENE Polypropylene

Product-No.: 542250422

## **Technical Information:**

| Product number       | 542250422 |
|----------------------|-----------|
| Brand                | MP PLAST  |
| Inch                 | 4         |
| Rim size             | 2.25 x 4  |
| Rim width            | 2.25      |
| Center bore diameter | 20        |
| Color                | Red       |
| Load Capacity 1      | 300       |
| Speed 1              | 16        |
| Weight kg            | 0.80000   |
| Volume m3            | 0.00059   |
| Material             | Plastic   |
| Wheel type           | One part  |
| RAL                  | 3000      |
|                      |           |