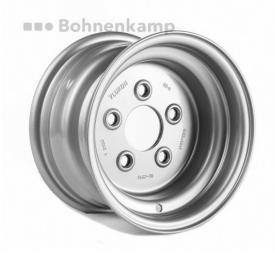

## 13.00X15 6/161/205 A2/21.5 ET-65 SILVER RAL9006 STARCO 1800@40 ONE PART 276991

#### **Technical Information:**

| Product number       | 276991     |
|----------------------|------------|
| Brand                | STARCO     |
| Inch                 | 15         |
| Rim size             | 13.00 x 15 |
| Rim width            | 13.00      |
| Bolt hole number     | 6          |
| Center bore diameter | 161        |
| Bolt hole circle     | 205        |
| ET                   | -65        |
| Color                | Silver     |
| Bolt Hole            | A2/21.5    |
| Load Capacity 1      | 1800       |
| Speed 1              | 40         |
| Weight kg            | 19.50000   |
| Volume m3            | 0.04793    |
| Material             | Steel      |
| Wheel type           | One part   |
| RAL                  | 9006       |
|                      |            |