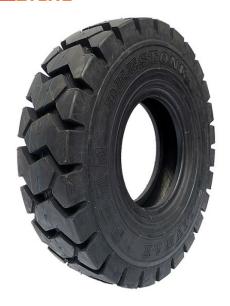

## DEESTONE

8.15-15 (28X9-15) 14PR DEESTONE D333 147A5 /141A5 TR77 28x9-15

**Product-No.: 037168** 

## **Technical Information:**

| Product number           | 037168        |
|--------------------------|---------------|
| Tyre size                | 8.15-15       |
| TL / TT                  | TT            |
| LI/SI                    | 147/133A5     |
| PR                       | 14            |
| Tread                    | D333          |
| Brand                    | Deestone      |
| Specification            | Set (28x9-15) |
| Recommended rim          | 7.00          |
| Width mm                 | 221           |
| Outer diameter mm        | 706           |
| static radius mm         | 328           |
| Rollsize mm              | 2077          |
| Loadindex kg/at km/h (1) | 3075/25       |
| Loadindex kg/at km/h (2) | 2595/25       |
| Weight kg                | 24.88500      |
| Stud height mm           | 20            |
| Volume m3                | 0.10112       |