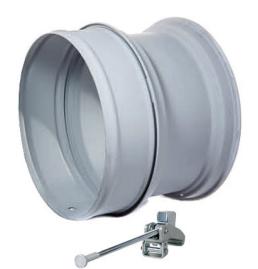

## 16X38 32/-300 SILVER RAL9006 STARCO 616698

**Product-No.: 023049** 

## **Technical Information:**

| Product number   | 023049    |
|------------------|-----------|
| Brand            | STARCO    |
| Inch             | 38        |
| Rim size         | 16 x 38   |
| Rim width        | 16        |
| Bolt hole number | 32        |
| Bolt hole circle | -300      |
| Color            | Silver    |
| Weight kg        | 155.00000 |
| Volume m3        | 0.42593   |
| Material         | Steel     |
| RAL              | 9006      |
|                  |           |