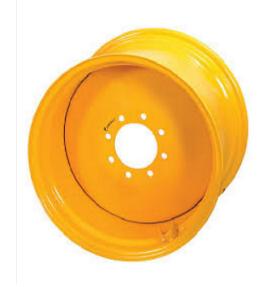

## 15.00X28 10/281/335 A3 ET-25 YELLOW RAL1028 JANTSA 1-P 28151 ELAZ BL888

**Product-No.: 026119** 

## **Technical Information:**

| 026119             |
|--------------------|
| JANTSA             |
| 28                 |
| 15.00 x 28         |
| 15.00              |
| 10                 |
| 281                |
| 335                |
| -25                |
| Yellow             |
| 16.9-28. 440/80R28 |
| A3                 |
| 65.00000           |
| 0.19271            |
| Steel              |
| 1-P                |
| 1028               |
|                    |