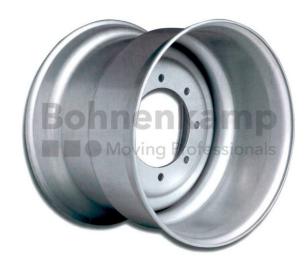

9.00X18 8/221/275 A2 ET0 SILVER RAL900 6 ACCURIDE 3250@40 ONE PART RRJ38646OE-HB0A000

**Product-No.: 031176** 

## **Technical Information:**

| Product number       | 031176                          |
|----------------------|---------------------------------|
| Brand                | ACCURIDE                        |
| Inch                 | 18                              |
| Rim size             | 9.00 x 18                       |
| Rim width            | 9.00                            |
| Bolt hole number     | 8                               |
| Center bore diameter | 221                             |
| Bolt hole circle     | 275                             |
| Color                | Silver                          |
| Recom. Tyre Size     | 10.5 / 80 - 18 & 12.5 / 80 - 18 |
| Bolt Hole            | A2                              |
| Load Capacity 1      | 3250                            |
| Speed 1              | 40                              |
| Weight kg            | 23.45000                        |
| Volume m3            | 0.04778                         |
| Material             | Steel                           |
| Wheel type           | One part                        |
| RAL                  | 9006                            |
|                      |                                 |