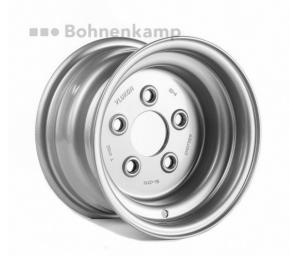

## 4.50X12 H2 5/94/140 E1/18.5 ET0 SILVER RAL9006 ACCURIDE 900@140 ONE PART RRA38935OE-HB0A

## Product-No.: 025757

## **Technical Information:**

| Product number       | 025757    |
|----------------------|-----------|
| Brand                | ACCURIDE  |
| Inch                 | 12        |
| Rim size             | 4.50 x 12 |
| Rim width            | 4.50      |
| Bolt hole number     | 5         |
| Center bore diameter | 94        |
| Bolt hole circle     | 140       |
| Color                | Silver    |
| Bolt Hole            | E1/18.5   |
| Load Capacity 1      | 900       |
| Speed 1              | 140       |
| Weight kg            | 7.50000   |
| Volume m3            | 0.01062   |
| Hump                 | H2        |
| Material             | Steel     |
| Wheel type           | One part  |
| RAL                  | 9006      |
|                      |           |