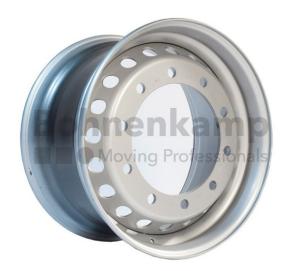

## 11.75X22.5 10/281/335 B3 ET34 SILVER RAL9006 ACCURIDE 5000@100 ONE PART 117721

## Product-No.: 023409

## **Technical Information:**

| Product number       | 023409       |
|----------------------|--------------|
| Brand                | ACCURIDE     |
| Inch                 | 22.5         |
| Rim size             | 11.75 x 22.5 |
| Rim width            | 11.75        |
| Bolt hole number     | 10           |
| Center bore diameter | 281          |
| Bolt hole circle     | 335          |
| ET                   | 34           |
| Color                | Silver       |
| Bolt Hole            | B3           |
| Load Capacity 1      | 5000         |
| Speed 1              | 100          |
| Weight kg            | 52.00000     |
| Volume m3            | 0.09748      |
| Material             | Steel        |
| Wheel type           | One part     |
| RAL                  | 9006         |
|                      |              |