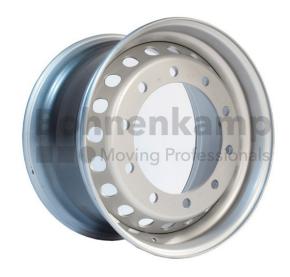

## 8.25X22.5 10/281/335 Ø27 ET152.5 SILVER RAL9006 ACCURIDE 3750@130 KPB15143OO

**Product-No.: 023363** 