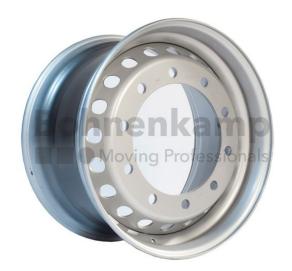

## 11.75X22.5 H 6/161/205 A2 ET0 SILVER R AL9006 ACCURIDE 5000@40 ONE PART RRJ38910OE-HB0A00

## Product-No.: 023062

## **Technical Information:**

| Product number       | 023062       |
|----------------------|--------------|
| Brand                | ACCURIDE     |
| Inch                 | 22.5         |
| Rim size             | 11.75 x 22.5 |
| Rim width            | 11.75        |
| Bolt hole number     | 6            |
| Center bore diameter | 161          |
| Bolt hole circle     | 205          |
| Color                | Silver       |
| Bolt Hole            | A2           |
| Load Capacity 1      | 5000         |
| Speed 1              | 40           |
| Weight kg            | 51.00000     |
| Volume m3            | 0.09748      |
| Hump                 | Н            |
| Material             | Steel        |
| Wheel type           | One part     |
| RAL                  | 9006         |
|                      |              |