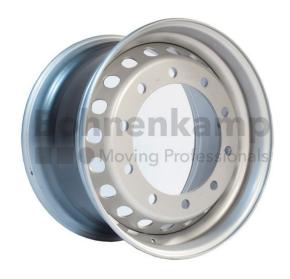

## 11.75X22.5 H 8/221/275 A3 ET0 SILVER R AL9006 ACCURIDE 5450@40 ONE PART RRJ38907OE-HB0A00

Product-No.: 022371

## **Technical Information:**

| Product number       | 022371          |
|----------------------|-----------------|
| Brand                | ACCURIDE        |
| Inch                 | 22.5            |
| Rim size             | 11.75 x 22.5    |
| Rim width            | 11.75           |
| Bolt hole number     | 8               |
| Center bore diameter | 221             |
| Bolt hole circle     | 275             |
| Color                | Silver          |
| Recom. Tyre Size     | 385 / 65 R 22.5 |
| Bolt Hole            | A3              |
| Load Capacity 1      | 5450            |
| Speed 1              | 40              |
| Weight kg            | 46.00000        |
| Volume m3            | 0.09748         |
| Hump                 | Н               |
| Material             | Steel           |
| Wheel type           | One part        |
| RAL                  | 9006            |