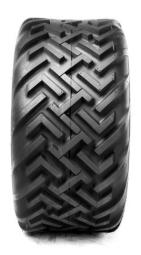

## **Technical Information:**

| Product number           | 366838      |
|--------------------------|-------------|
| Tyre size                | 31x15.50-15 |
| TL/TT                    | TL          |
| LI/SI                    | 116B        |
| PR                       | 8           |
| Tread                    | Trac Master |
| Brand                    | BKT         |
| Recommended rim          | 13 LB       |
| Width mm                 | 405         |
| Outer diameter mm        | 792         |
| static radius mm         | 370         |
| Rollsize mm              | 2372        |
| Loadindex kg/at km/h (1) | 1250 / 50   |
| Weight kg                | 27.58000    |
| Stud height mm           | 18          |
| Volume m3                | 0.21000     |