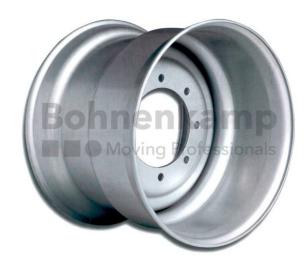

16.00X22.5 H2 8/221/275 A2 ET0 SILVER RAL9006 ACCURIDE 7250@40 ONE PART RRJ39335BK-HB0A0

Product-No.: 023055

## **Technical Information:**

| Product number       | 023055          |
|----------------------|-----------------|
| Brand                | ACCURIDE        |
| Inch                 | 22.5            |
| Rim size             | 16.00 x 22.5    |
| Rim width            | 16.00           |
| Bolt hole number     | 8               |
| Center bore diameter | 221             |
| Bolt hole circle     | 275             |
| Color                | Silver          |
| Recom. Tyre Size     | 500 / 60 - 22.5 |
| Bolt Hole            | A2              |
| Load Capacity 1      | 7250            |
| Speed 1              | 40              |
| Weight kg            | 51.00000        |
| Volume m3            | 0.13273         |
| Hump                 | H2              |
| Material             | Steel           |
| Wheel type           | One part        |
| RAL                  | 9006            |