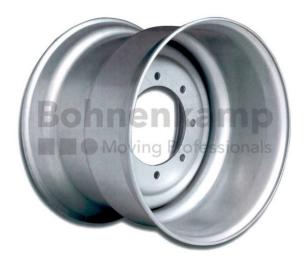

## 16.00X22.5 H2 8/221/275 A2 ET0 VG SILVER RAL9006 JANTSA ONE PART 162417 JBS 001

## Product-No.: 022828

## **Technical Information:**

| Product number       | 022828       |
|----------------------|--------------|
| Brand                | JANTSA       |
| Inch                 | 22.5         |
| Rim size             | 16.00 x 22.5 |
| Rim width            | 16.00        |
| Bolt hole number     | 8            |
| Center bore diameter | 221          |
| Bolt hole circle     | 275          |
| Color                | Silver       |
| Bolt Hole            | A2           |
| Weight kg            | 53.50000     |
| Volume m3            | 0.13273      |
| Hump                 | H2           |
| Material             | Steel        |
| Wheel type           | One part     |
| RAL                  | 9006         |
|                      |              |