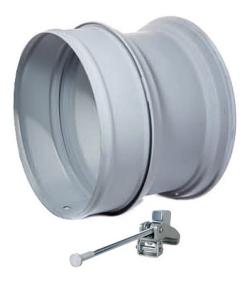

## 20X30-385 YELLOW MD4-Plus M16x1.5

### Product-No.: 020730

#### **Technical Information:**

| Product number   | 020730     |
|------------------|------------|
| Brand            | STARCO     |
| Inch             | 30         |
| Rim size         | 20.00 x 30 |
| Rim width        | 20.00      |
| Color            | Yellow     |
| Recom. Tyre Size | -          |
| Weight kg        | 220.00000  |
| Volume m3        | 0.29497    |
| Material         | Steel      |
| RAL              | 1018       |
|                  |            |