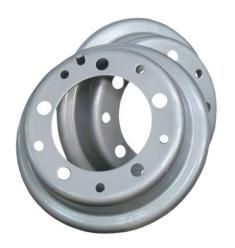

## 4.00-9 6/150/180 C90.21 ET0 BLACK RAL9006 LIANYUNGANG ALLEN IRON STEEL 2-P

## Product-No.: 020109

## **Technical Information:**

| Product number       | 020109                          |
|----------------------|---------------------------------|
| Brand                | LIANYUNGANG ALLEN IRON<br>STEEL |
| Inch                 | 9                               |
| Rim size             | 4.00 - 9                        |
| Rim width            | 4.00                            |
| Bolt hole number     | 6                               |
| Center bore diameter | 150                             |
| Bolt hole circle     | 180                             |
| Color                | Black                           |
| Bolt Hole            | C90.21                          |
| Weight kg            | 5.50000                         |
| Volume m3            | 0.00531                         |
| Material             | Steel                           |
| Wheel type           | 2-P                             |
| RAL                  | 9006                            |
|                      |                                 |