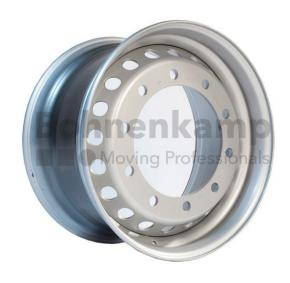

11.75X22.5 (385/65R22.5. 385/55R22.5) 10/281/335 Ø26 ET135 SILVER BOKA WHEEL ONE PART BT 385/65R22.5. 385/55R22.5

**Product-No.: 026035** 

## **Technical Information:**

| 026035       |
|--------------|
| BOKA Wheel   |
| 22.5         |
| 11.75 x 22.5 |
| 11.75        |
| 10           |
| 281          |
| 335          |
| 135          |
| Silver       |
| Ø26          |
| 44.00000     |
| 0.09748      |
| Steel        |
| One part     |
|              |