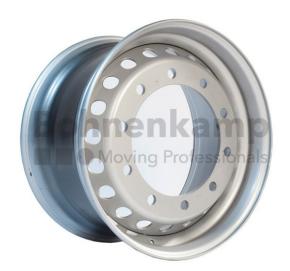

## Bohnenkamp Moving Professionals

11.75X22.5 (385/65R22.5. 385/55R22.5) 10/281/335 Ø26 ET120 SILVER BOKA WHEEL ONE PART BW 385/65R22.5. 385/55R22.5

## **Technical Information:**

| Product number       | 026034       |
|----------------------|--------------|
| Brand                | BOKA Wheel   |
| Inch                 | 22.5         |
| Rim size             | 11.75 x 22.5 |
| Rim width            | 11.75        |
| Bolt hole number     | 10           |
| Center bore diameter | 281          |
| Bolt hole circle     | 335          |
| ET                   | 120          |
| Color                | Silver       |
| Bolt Hole            | Ø26          |
| Weight kg            | 44.00000     |
| Volume m3            | 0.09748      |
| Material             | Steel        |
| Wheel type           | One part     |
|                      |              |