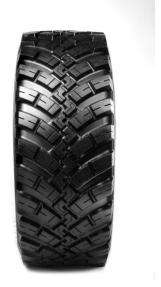

## 540/65R30 BKT RIDEMAX IT 697 161A8/156D M+S TL

**Product-No.: 023789** 

## **Technical Information:**

| 023789         |
|----------------|
| 540/65R30      |
| TL             |
| 161A8/156D     |
| Ridemax IT 697 |
| BKT            |
| W 16 L         |
| W 18           |
| 530            |
| 1464           |
| 672            |
| 4445           |
| 4625 / 40      |
| 4000 / 65      |
| 140.49000      |
| 26.5           |
| 1.01000        |
|                |