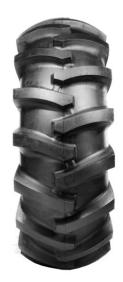

## 28L-26 18PR BKT FS 216 176A2/158A6 LS2 STEEL BELTED TL

**Product-No.: 023117** 

## **Technical Information:**

| 023117            |
|-------------------|
| 28L-26            |
| TL                |
| 176A2/165A6       |
| 18                |
| FS 216            |
| BKT               |
| DW 25 A ; DW 25 B |
| 720               |
| 1660              |
| 742               |
| 4912              |
| 4875 / 30         |
| 337.99000         |
| 58                |
| LS2               |
| 2.12000           |
|                   |