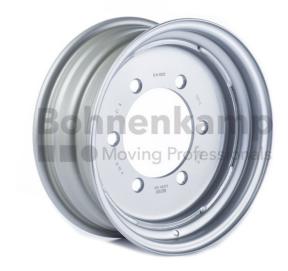

## 8.00X36 Ø17 ADJUSTABLE GREY RAL9006 TEJWHEELS COMBY

Product-No.: 022240

## **Technical Information:**

| Product number | 022240    |
|----------------|-----------|
| Brand          | TEJWHEELS |
| Inch           | 36        |
| Rim size       | 8.00 x 36 |
| Rim width      | 8.00      |
| Color          | Grey      |
| Bolt Hole      | Ø17       |
| Weight kg      | 84.00000  |
| Volume m3      | 0.16990   |
| Material       | Steel     |
| Wheel type     | COMBY     |
| RAL            | 9006      |
|                |           |