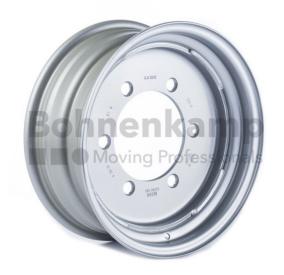

## 15LX34 10/281/335 ET0 SILVER Terrion 4200/5280 front

## Product-No.: 011751

## **Technical Information:**

| Product number       | 011751     |
|----------------------|------------|
| Brand                | TITAN      |
| Inch                 | 34         |
| Rim size             | 15.00 x 34 |
| Rim width            | 15.00      |
| Bolt hole number     | 10         |
| Center bore diameter | 281        |
| Bolt hole circle     | 335        |
| Color                | Silver     |
| Weight kg            | 106.00000  |
| Volume m3            | 0.28415    |
| Material             | Steel      |
| Wheel type           | One part   |
| RAL                  | 9006       |
|                      |            |